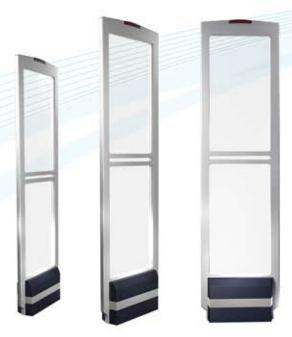

## **Specifications**

Frequency: 58KHz DR Label:150 ~ 180 Cm Hard Tag: 1.8 ~ 2.4m

Material: Fiberglass Reinforced Plastic

Frame Color: Gray

Dimension: 1630 x 470 x 25mm Packaging: 1700 x 530 x 280mm Net / Gross weight: 26KG /29 Kg Operating Voltage: 110 ~ 220V Power Consumption: 200W max.

## **Technical Features**

- Made by high-quality fiberglass Reinforced Plastic
- Fully compatible with all AM tags and labels
- Alarm volume adjustable and customized flashing LED lights
- Superior Digital Signal Processing (DSP) technology
- High flexibility, accuracy, anti interference and stable performance
- It can work as either Mono or Master/slave version
- Elegant design and quality production deliver esthetically attractive Antenna
- Upgraded smart chip with huge kernal processing and signal analyze system
- Software based anti-interference tuning and adjustment