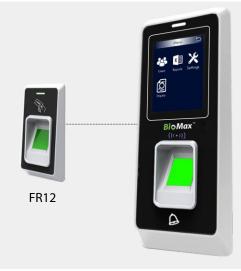

# Fingerprint Time Attendance and Access Control

Support: RS485 Reader, Wiegand Reader, Remote, Push Button, No Touch