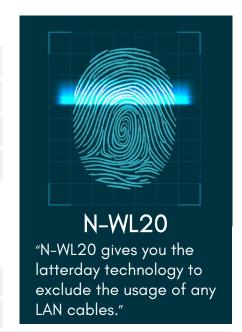

N-WL20
Sync in Style | Go Wireless









Finger

Password

WiFi

**USB** 

## Fingerprint Time & Attendance

### Storage Capacity

| Finger Capacity | 1000     |
|-----------------|----------|
| Password        | 1000     |
| Max User        | 1000     |
| Log Capacity    | 1,50,000 |



#### **Features**

High-Speed and Accurate Fingerprint Identification

Fingerprint, Password authentication.

Good adaptation for dry, moist and rough fingerprints.

Supremely low Electric energy consumption.

Highly reliable and durable.

Comprehensive software development kit(SDK) is available for development and integration.

# N-WL20

### Communication Interface

Communication WiFi, USB

### **Biometric**

| Push Data         | YES            |
|-------------------|----------------|
| Sensor type       | 500 DPI        |
| FAR               | 0.00001%       |
| FRR               | 0.001%         |
| SSR               | Yes (Optional) |
| OS                | Linux          |
| Verification Time | <=1 second     |



| LCD               | 2.4" TFT color screen 320x240 pixel   |
|------