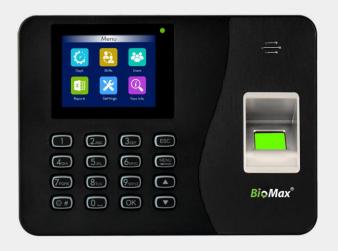

## Fingerprint Time & Attendance

#### **Features**

High-Speed and Accurate Fingerprint Identification

Fingerprint, Password authentication.

Good adaptation for dry, moist and rough fingerprints.

Supremely low Electric energy consumption.

Highly reliable and durable.

Comprehensive software development kit(SDK) is available for development and integration.

### **Biometric**

| Push Data         | YES            |
|-------------------|----------------|
| Sensor type       | 500 DPI        |
| FAR               | 0.00001%       |
| FRR               | 0.001%         |
| SSR               | Yes (Optional) |
| OS                | Linux          |
| Verification Time | <=1 second     |