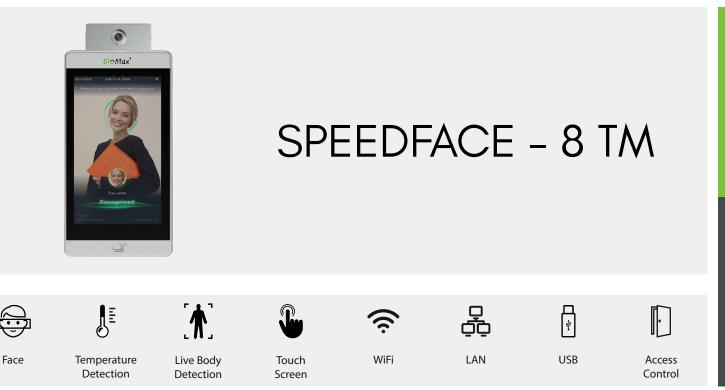

# SpeedFace - 8 TM

#### Features

Industrial grade design, with stable performance & smooth line

8-inch IPS display all-sight LCD touch screen.

High end CPU - Dual core ARM cortex - A7 @900MHz

Detect human body temperature through face

Speed Face - 8 Temp

"Advance Human body temperature sensor."

WIFI, TCP/IP, USB

Detect Body Temperature